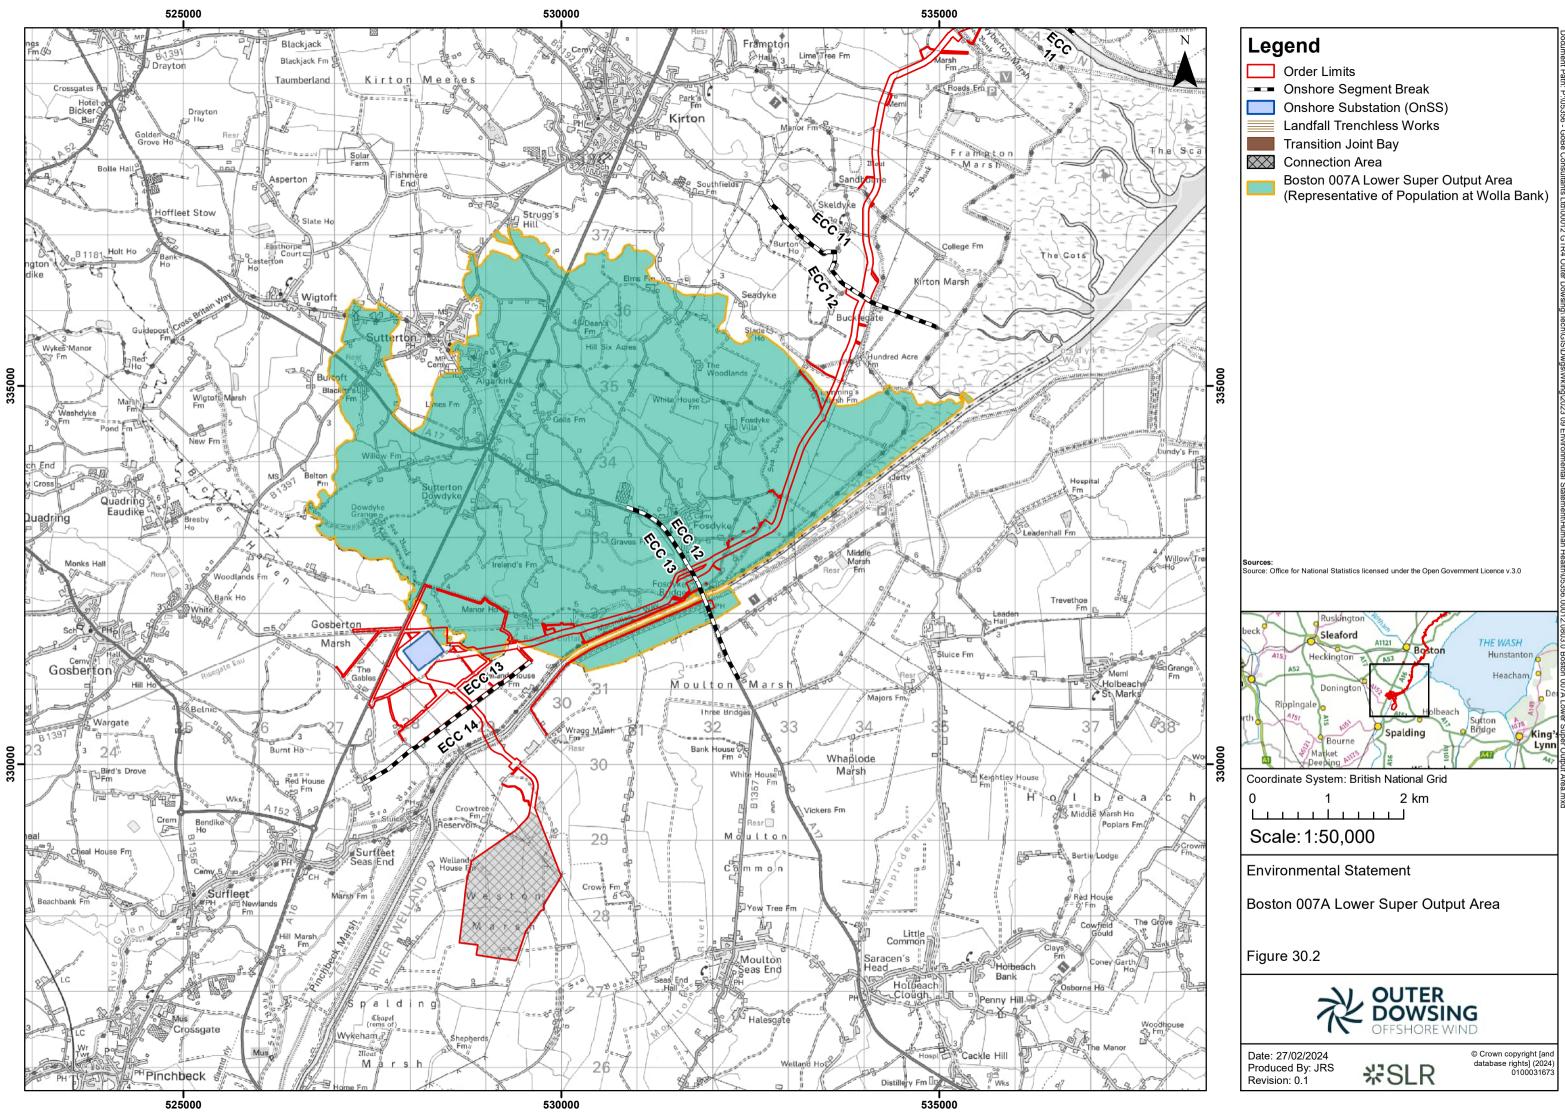

## Table of Figures

- Figure 30.1 East Lindsey 010B Lower Super Output Area (document reference 6.2.30.1)
- Figure 30.2 Boston 007A Lower Super Output Area (document reference 6.2.30.2)
- Figure 30.3 South Holland 007C Lower Super Output Area (document reference 6.2.30.3)