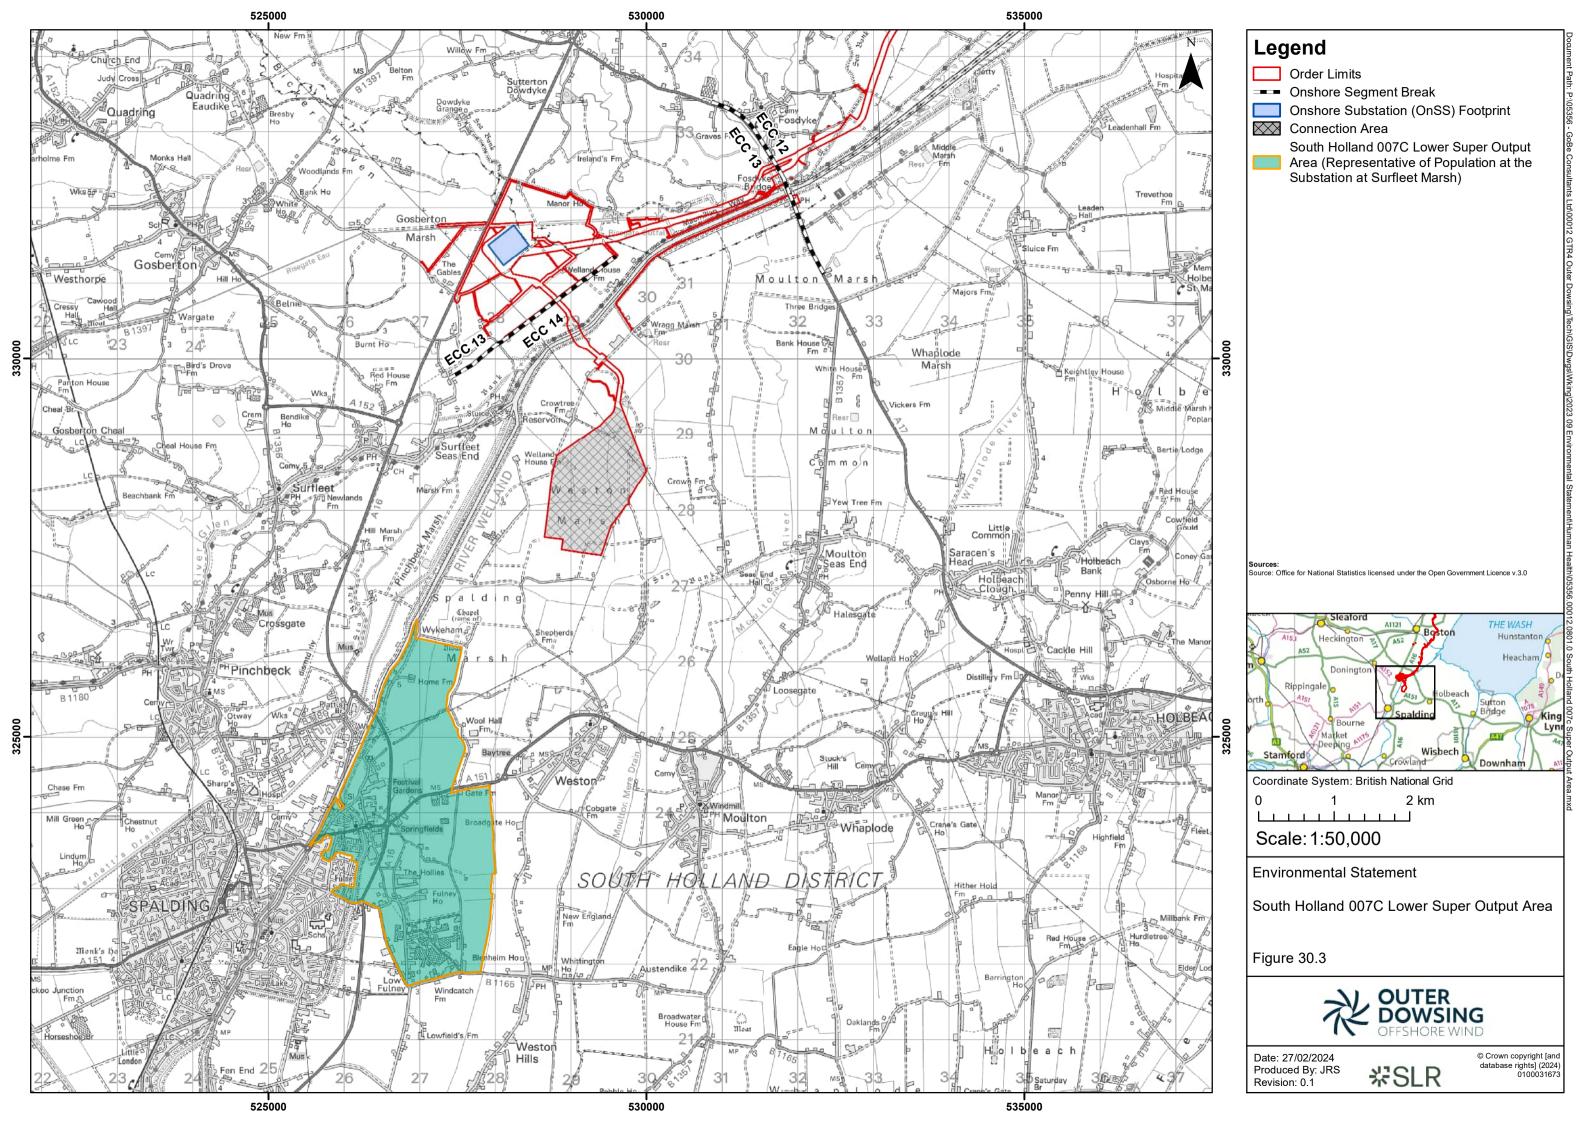

## Table of Figures

- Figure 30.1 East Lindsey 010B Lower Super Output Area (document reference 6.2.30.1)
- Figure 30.2 Boston 007A Lower Super Output Area (document reference 6.2.30.2)
- Figure 30.3 South Holland 007C Lower Super Output Area (document reference 6.2.30.3)